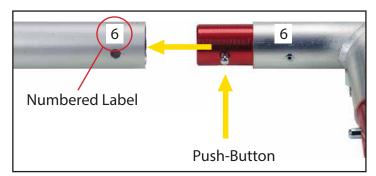

Connections are kept very simple; no tools required. Everything assembles with push-button connectors.

Connections are made by holding the button down and sliding the red tube into opposing tube until button locks into the hole. To disassemble, push button and pull or twist extrusions apart.