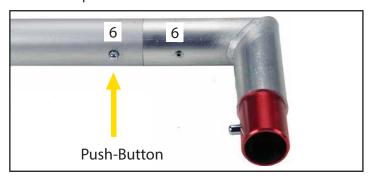

Connections are kept very simple; no tools required. Everything assembles with push-button connectors.

Connections are made by holding the button down and sliding the red tube into opposing tube until button locks into the hole. To disassemble, push button and pull or twist extrusions apart.