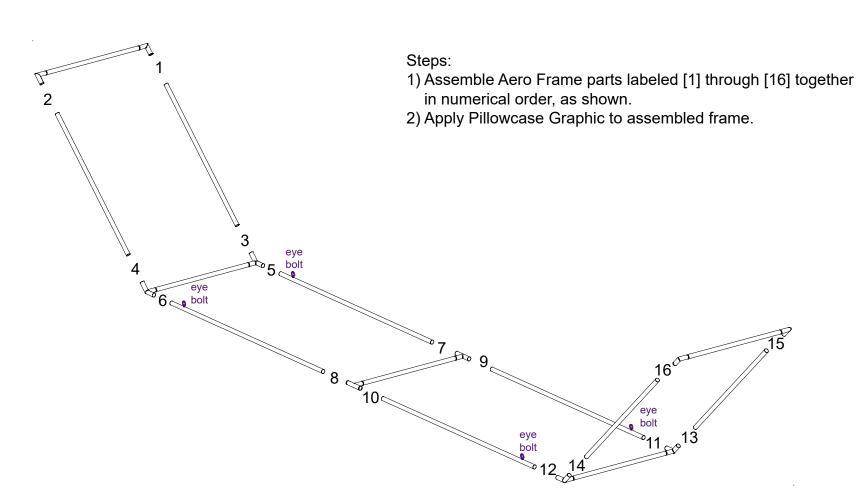

The Aero Setup Instructions are created specifically for your configuration. The instructions include an exploded view of the frame which is sequentially labeled. We encourage you to review the instructions before attempting to assemble your exhibit.

## SETUP INSTRUCTIONS