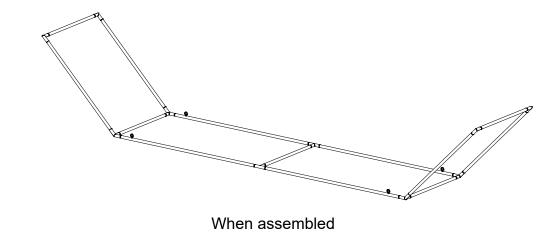

The Aero Setup Instructions are created specifically for your configuration. The instructions include an exploded view of the frame which is sequentially labeled. We encourage you to review the instructions before attempting to assemble your exhibit.